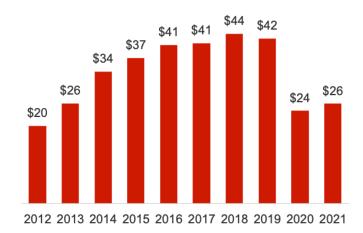

# 4% of ID-1 global goods exports went to China in 2022

Services

(\$ million)

#### Growth (2020-2021): 8%

# 6% of ID-1 global services exports went to China in 2021

THE US-CHINA BUSINESS COUNCIL 美中貿易全国委员会

Note: Full-year services export data are available only through year-end 2021 Source: Estimated by Trade Partnership Worldwide (Washington, DC)