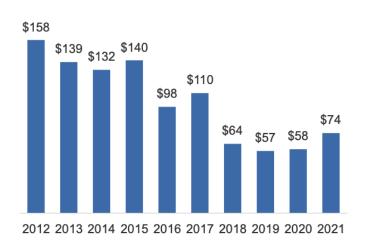

# Idaho's 1<sup>st</sup> District Exports to China

Idaho's 1<sup>st</sup> District goods and services exports to China supported 630 American jobs in 2021.

#### Goods

(\$ million)

Growth (2021-2022): 26%

# 4% of ID-1 global goods exports went to China in 2022

Services

(\$ million)