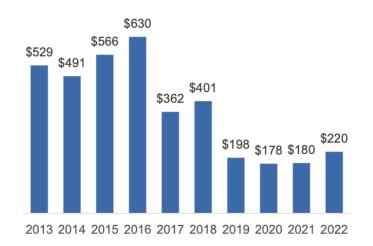

# Idaho's Exports to China

# Idaho's goods and services exports to China supported 1,880 American jobs in 2021.

(\$ million)

## Growth (2021-2022): 22%

# 5% of Idaho's global goods exports went to China in 2022

Services

(\$ million)

2012 2013 2014 2015 2016 2017 2018 2019 2020 2021