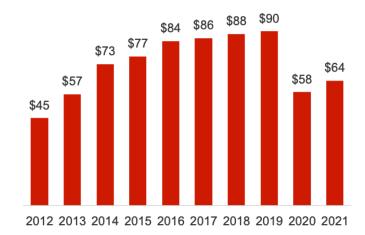

# 5% of Idaho's global goods exports went to China in 2022

Services

(\$ million)

2012 2013 2014 2015 2016 2017 2018 2019 2020 2021

### Growth (2020-2021): 9%

6% of Idaho's global services exports went to China in 2021

Note: Full-year services export data are available only through year-end 2021 Source: Estimated by Trade Partnership Worldwide (Washington, DC)