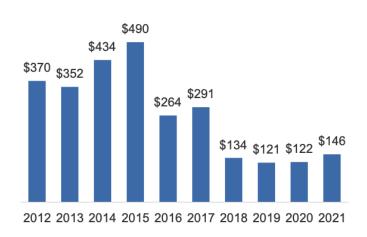

# Idaho's goods and services exports to China supported 1,880 American jobs in 2021.

(\$ million)

## Growth (2021-2022): 22%

# 5% of Idaho's global goods exports went to China in 2022

Services

(\$ million)

2012 2013 2014 2015 2016 2017 2018 2019 2020 2021