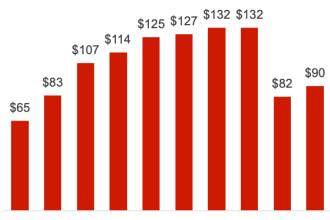

# 5% of Idaho's global goods exports went to China in 2022

Services

(\$ million)

2012 2013 2014 2015 2016 2017 2018 2019 2020 2021

### Growth (2020-2021): 9%

6% of Idaho's global services exports went to China in 2021

Note: Full-year services export data are available only through year-end 2021 Source: Estimated by Trade Partnership Worldwide (Washington, DC)